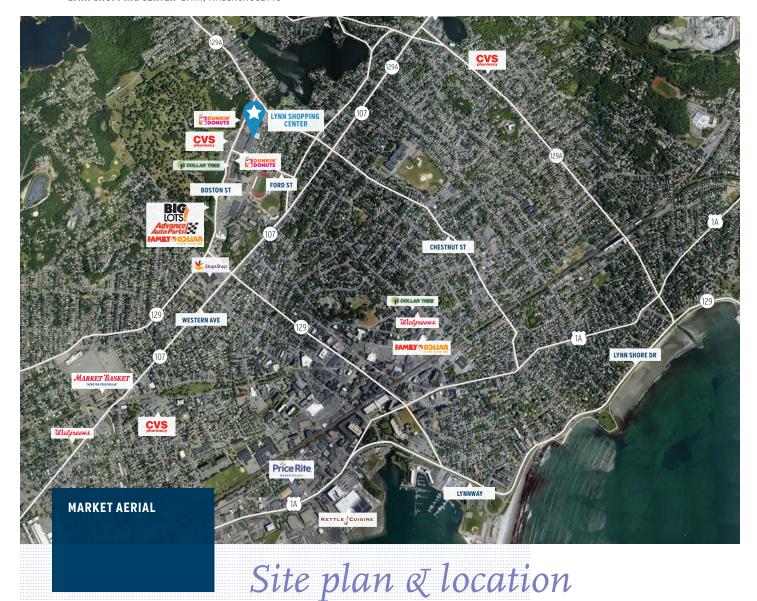

#### LOCATION

- Excellent access and visibility from Boston Street
- Nearby retailers include: CVS, Salem Five Bank, Big Lots, and Stop & Shop
- Convenient destination for local residents' everyday needs
- 216 parking spaces

## LOCATION

 Lynn Shopping Center is situated in a dense residential area that already features such major retailers as CVS, Stop & Shop, Big Lots, and Market Basket.