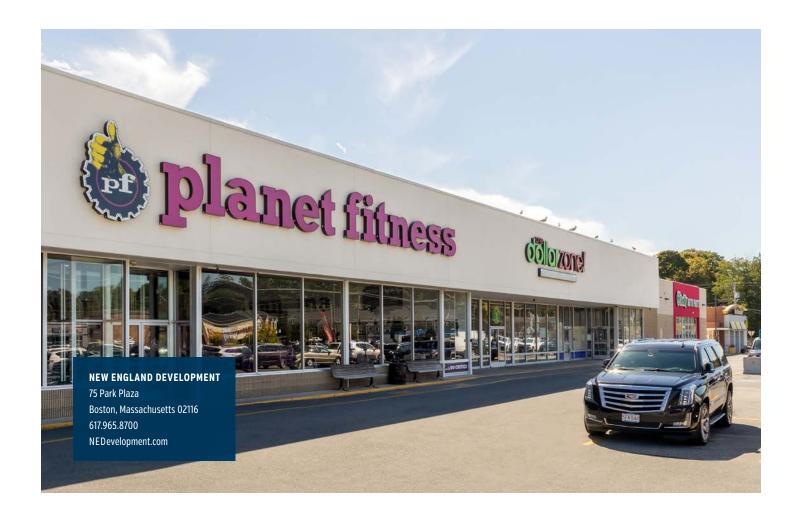

### Address:

Boston and Ford Street Lynn, Massachusetts 01904 Essex County Lynn Shopping Center is a conveniently located neighborhood center on Boston Street, a major commercial thoroughfare in a dense residential neighborhood.

#### LOCATION

- Excellent access and visibility from Boston Street
- Nearby retailers include: CVS, Salem Five Bank, Big Lots, and Stop & Shop
- Convenient destination for local residents' everyday needs
- 216 parking spaces

#### **TENANTS**

Planet Fitness, McDonald's, O'Reilly Auto Parts, One Dollar Zone!