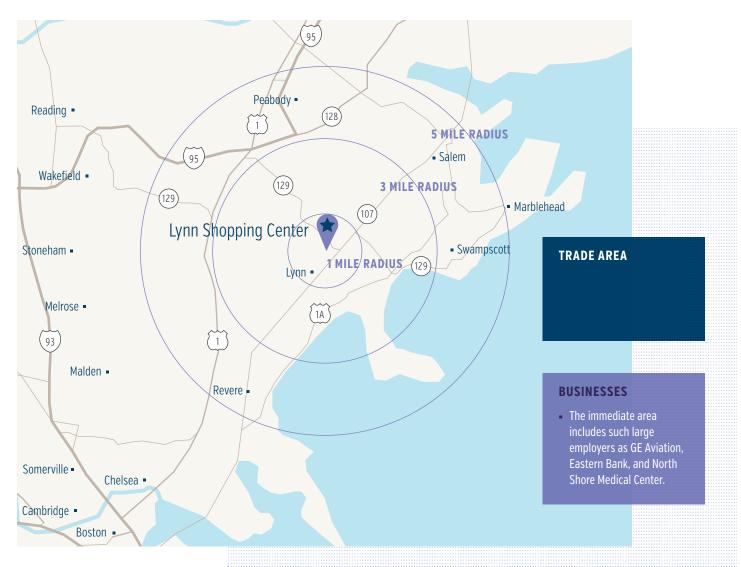

# Demographics

|                          | 1 miles  | 3 miles  | 5 miles   |
|--------------------------|----------|----------|-----------|
| Estimated Population     | 40,760   | 145,280  | 285,726   |
| Estimated Households     | 13,331   | 52,878   | 110,770   |
| Average Household Income | \$84,394 | \$90,713 | \$101,068 |
| Daytime Population       | 18,192   | 77,742   | 180,027   |