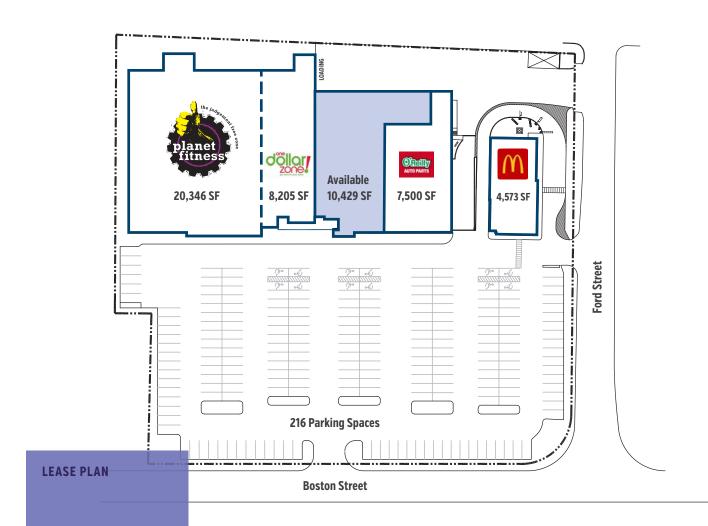

### **PROJECT DETAILS**

**Project Type:**Neighborhood Retail

**GLA:** 50,344 sf

#### LOCATION

- Excellent access and visibility from Boston Street
- Nearby retailers include: CVS, Salem Five Bank, Big Lots, and Stop & Shop
- Convenient destination for local residents' everyday needs
- 216 parking spaces

#### **TENANTS**

Planet Fitness, McDonald's, O'Reilly Auto Parts, One Dollar Zone!